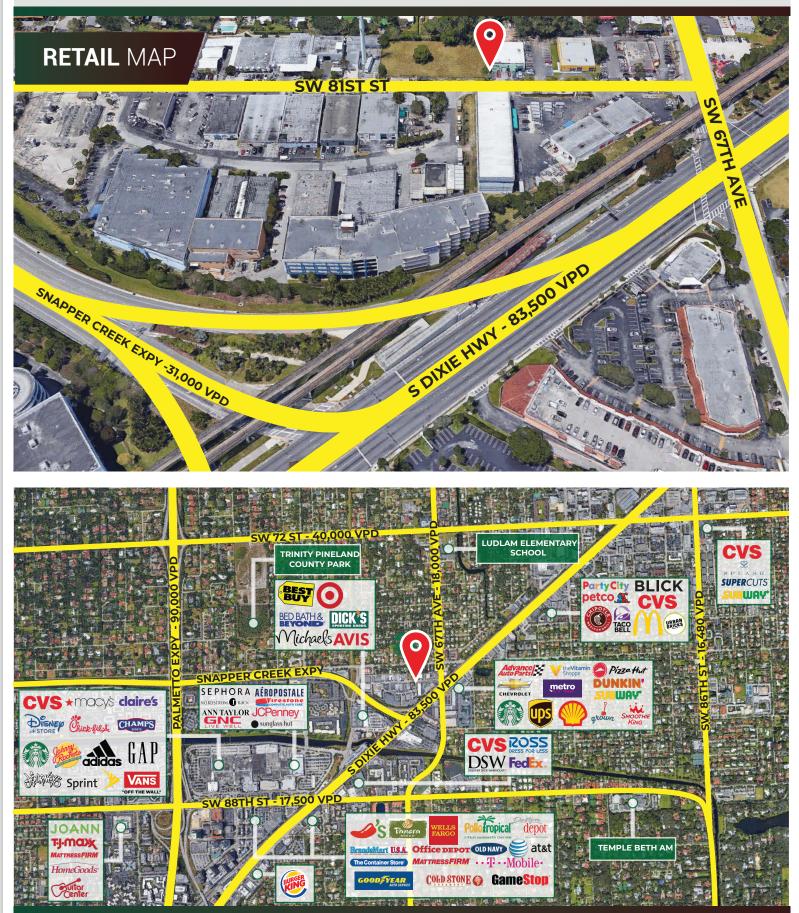

#### **PROPERTY DESCRIPTION**

Brand new Class A industrial property in the heart of South Miami. This is a modern facility fully air conditioned with great ceiling height (24 ft) and over-sized overhead door (15 ft). Located just off US-1 and SW 67 Ave with access to 878 Expressway.

#### **CENTRAL**

Near Major Attractions, Markets, Passenger And Cargo Hubs:

- 15 Minutes From Miami International Airport
- 19 Minutes From Downtown Miami
- 30 Minutes From Downtown Miami Beach
- Convenient Drive To Ft. Laud Int. Airport, Ports & Stadiums