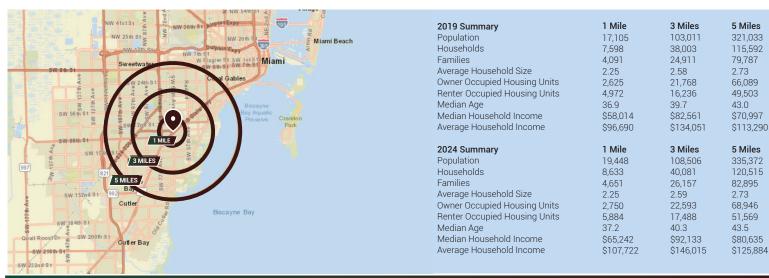

the heart of South Miami. This is a modern facility fully air conditioned with great ceiling height (24 ft) and over-sized overhead door (15 ft). Located just off US-1 and SW 67 Ave with access to 878 Expressway.





6775-6795 SW 81ST ST, MIAMI, FL 331343







6775-6795 SW 81ST ST, MIAMI, FL 331343



**PROPERTY** PHOTOS





6775-6795 SW 81ST ST, MIAMI, FL 331343



**PROPERTY** PHOTOS





6775 SW 81<sup>st</sup> ST, MIAMI, FL 33143





6775-6795 SW 81ST ST, MIAMI, FL 331343



#### **AREA** OVERVIEW



#### **CENTRAL**

Near Major Attractions, Markets, Passenger And Cargo Hubs:

- 15 Minutes From Miami International Airport
- 19 Minutes From Downtown Miami
- 30 Minutes From Downtown Miami Beach
- Convenient Drive To Ft. Laud Int. Airport, Ports & Stadiums



## AREA DEMOGRAPHICS