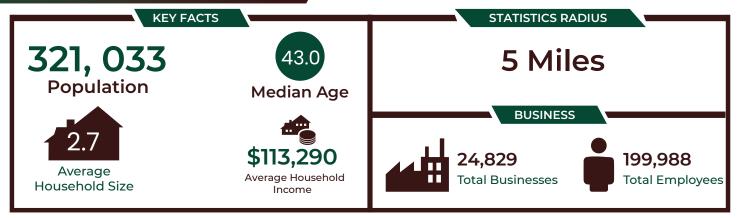

n the heart of South Miami. This is a modern facility fully air conditioned with great ceiling height (24 ft) and over-sized overhead door (15 ft). Located just off US-1 and SW 67 Ave with access to 878 Expressway.





6775-6795 SW 81ST ST, MIAMI, FL 331343







6775-6795 SW 81ST ST, MIAMI, FL 331343



**PROPERTY** PHOTOS





6775-6795 SW 81ST ST, MIAMI, FL 331343



**PROPERTY** PHOTOS





6775 SW 81<sup>st</sup> ST, MIAMI, FL 33143





6775-6795 SW 81ST ST, MIAMI, FL 331343



#### **AREA** OVERVIEW



#### **CENTRAL**

Near Major Attractions, Markets, Passenger And Cargo Hubs:

- 15 Minutes From Miami International Airport
- 19 Minutes From Downtown Miami
- 30 Minutes From Downtown Miami Beach
- Convenient Drive To Ft. Laud Int. Airport, Ports & Stadiums



## AREA DEMOGRAPHICS