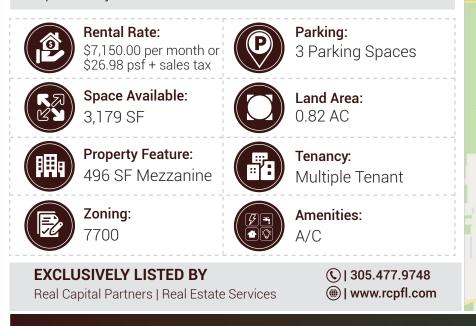

#### **PROPERTY DESCRIPTION**

Brand new Class A industrial property in the heart of South Miami. This is a modern facility fully air conditioned with great ceiling height (24 ft) and over-sized overhead door (15 ft). Located just off US-1 and SW 67 Ave with access to 878 Expressway.