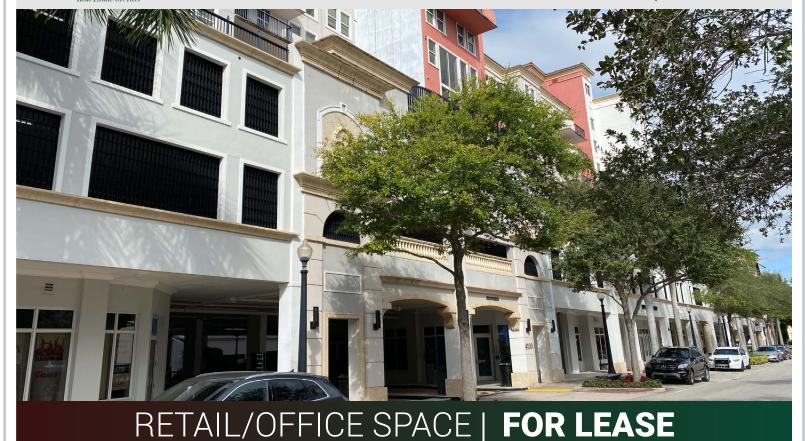

# 4100 SALZEDO ST

CORAL GABLES, FL 33146

## **PROPERTY HIGHLIGHTS**

First floor retail/office space in the Merrick Park area of Coral Gables. Located on Salzedo with great walkability to nearby restaurants and shops. High end build out with glass partitions throughout the space. Excellent lighting. Space includes private restroom with glass shower enclosure and comes with 2 assigned parking spaces. Visitor and street parking available as well.