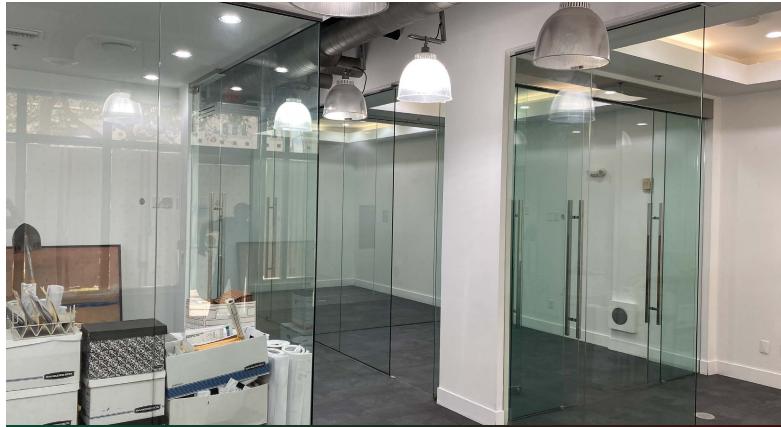

## **PROPERTY HIGHLIGHTS**

First floor retail/office space in the Merrick Park area of Coral Gables. Located on Salzedo with great walkability to nearby restaurants and shops. High end build out with glass partitions throughout the space. Excellent lighting. Space includes private restroom with glass shower enclosure and comes with 2 assigned parking spaces. Visitor and street parking available as well.

### **Space Features:**

- Accent Lighting
- Air Conditioning
- Conference Rooms
- High Ceilings
- Partitioned Offices
- Shower Facilities