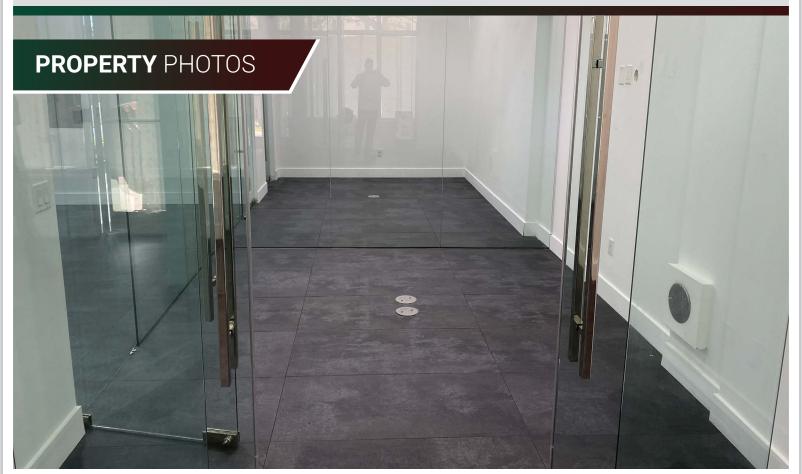

## **PROPERTY HIGHLIGHTS**

First floor retail/office space in the Merrick Park area of Coral Gables. Located on Salzedo with great walkability to nearby restaurants and shops. High end build out with glass partitions throughout the space. Excellent lighting. Space includes private restroom with glass shower enclosure and comes with 2 assigned parking spaces. Visitor and street parking available as well.

### **Space Features:**

- Accent Lighting
- Air Conditioning
- Conference Rooms
- High Ceilings
- Partitioned Offices
- Shower Facilities