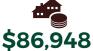

#### **BUSINESS**

2021 Summary

3 Miles

5 Miles

| Population                                                                                                                  | 24,487                                                      | 192,708                                                         | 462,190                                                            |
|-----------------------------------------------------------------------------------------------------------------------------|-------------------------------------------------------------|-----------------------------------------------------------------|--------------------------------------------------------------------|
| Households                                                                                                                  | 9,658                                                       | 73,486                                                          | 180,451                                                            |
| Families                                                                                                                    | 5,994                                                       | 45,874                                                          | 108,226                                                            |
| Average Household Size                                                                                                      | 2.53                                                        | 2.55                                                            | 2.51                                                               |
| Owner Occupied Housing Units                                                                                                | 3,680                                                       | 32,385                                                          | 68,279                                                             |
| Renter Occupied Housing Units                                                                                               | 5,978                                                       | 41,101                                                          | 112,172                                                            |
| Median Age                                                                                                                  | 40.5                                                        | 42.6                                                            | 42.1                                                               |
| Median Household Income                                                                                                     | \$69,862                                                    | \$64,398                                                        | \$52,205                                                           |
| Average Household Income                                                                                                    | \$110,334                                                   | \$106,857                                                       | \$86,948                                                           |
|                                                                                                                             |                                                             |                                                                 |                                                                    |
|                                                                                                                             | 4 4 411                                                     | 0.84:1                                                          | 5 Miles                                                            |
| 2026 Summary                                                                                                                | 1 Mile                                                      | 3 Miles                                                         | 5 Milles                                                           |
| 2026 Summary<br>Population                                                                                                  | <b>1 Mile</b><br>30,188                                     | 205,145                                                         | 491,798                                                            |
|                                                                                                                             |                                                             |                                                                 |                                                                    |
| Population                                                                                                                  | 30,188                                                      | 205,145                                                         | 491,798                                                            |
| Population<br>Households                                                                                                    | 30,188<br>11,654                                            | 205,145<br>77,736                                               | 491,798<br>192,236                                                 |
| Population<br>Households<br>Families                                                                                        | 30,188<br>11,654<br>7,331                                   | 205,145<br>77,736<br>48,673                                     | 491,798<br>192,236<br>114,789                                      |
| Population<br>Households<br>Families<br>Average Household Size                                                              | 30,188<br>11,654<br>7,331<br>2.58                           | 205,145<br>77,736<br>48,673<br>2.57                             | 491,798<br>192,236<br>114,789<br>2.51                              |
| Population Households Families Average Household Size Owner Occupied Housing Units Renter Occupied Housing Units Median Age | 30,188<br>11,654<br>7,331<br>2.58<br>3,774                  | 205,145<br>77,736<br>48,673<br>2.57<br>33,585                   | 491,798<br>192,236<br>114,789<br>2.51<br>71,565                    |
| Population Households Families Average Household Size Owner Occupied Housing Units Renter Occupied Housing Units            | 30,188<br>11,654<br>7,331<br>2.58<br>3,774<br>7,880         | 205,145<br>77,736<br>48,673<br>2.57<br>33,585<br>44,151         | 491,798<br>192,236<br>114,789<br>2.51<br>71,565<br>120,671         |
| Population Households Families Average Household Size Owner Occupied Housing Units Renter Occupied Housing Units Median Age | 30,188<br>11,654<br>7,331<br>2.58<br>3,774<br>7,880<br>40.0 | 205,145<br>77,736<br>48,673<br>2.57<br>33,585<br>44,151<br>43.2 | 491,798<br>192,236<br>114,789<br>2.51<br>71,565<br>120,671<br>43.0 |