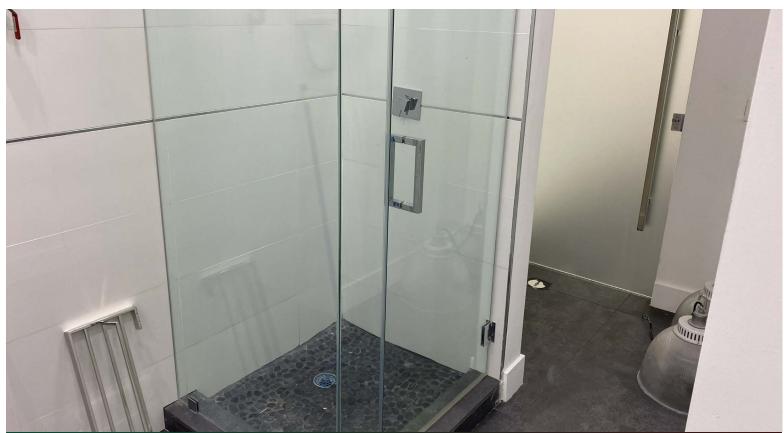

## **PROPERTY HIGHLIGHTS**

First floor retail/office space in the Merrick Park area of Coral Gables. Located on Salzedo with great walkability to nearby restaurants and shops. High end build out with glass partitions throughout the space. Excellent lighting. Space includes private restroom with glass shower enclosure and comes with 2 assigned parking spaces. Visitor and street parking available as well.

### **Space Features:**

- Accent Lighting
- Air Conditioning
- Conference Rooms
- High Ceilings
- Partitioned Offices
- Shower Facilities