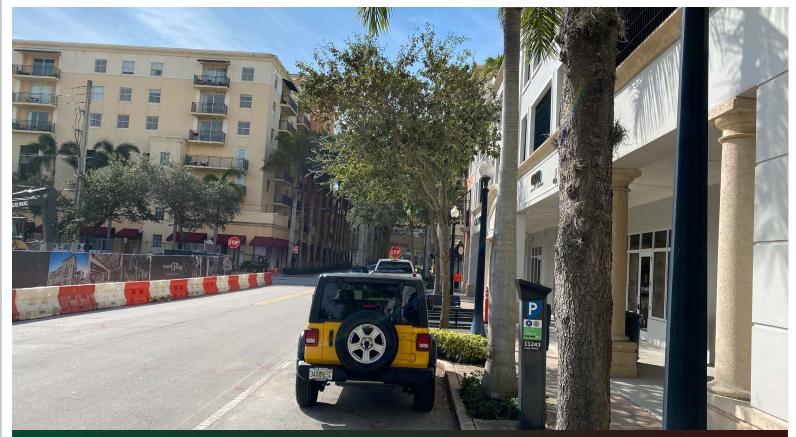

## **PROPERTY HIGHLIGHTS**

First floor retail/office space in the Merrick Park area of Coral Gables. Located on Salzedo with great walkability to nearby restaurants and shops. High end build out with glass partitions throughout the space. Excellent lighting. Space includes private restroom with glass shower enclosure and comes with 2 assigned parking spaces. Visitor and street parking available as well.

#### **Near Major Attractions, Markets And Museum:**

- 5.4 Miles From Miami International Airport
- 1.3 Miles From Downtown Coral Gables
- 22 Minutes From Downtown Miami Beach