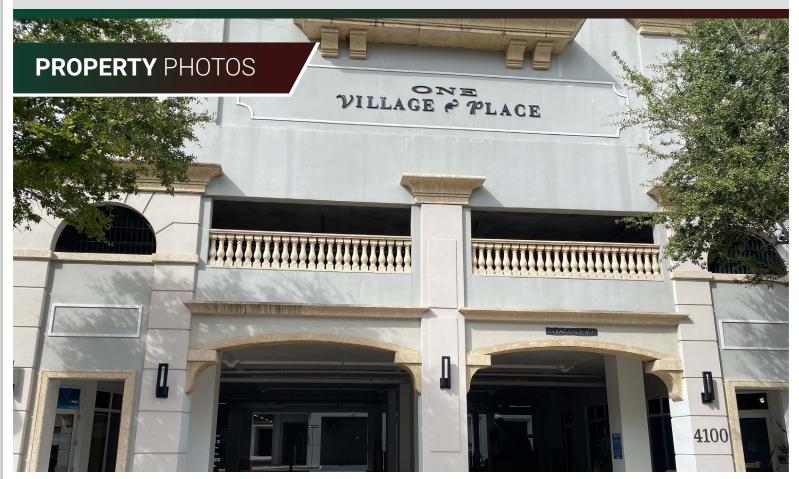

# 4100 SALZEDO ST

CORAL GABLES, FL 33146

## **PROPERTY HIGHLIGHTS**

First floor retail/office space in the Merrick Park area of Coral Gables. Located on Salzedo with great walkability to nearby restaurants and shops. High end build out with glass partitions throughout the space. Excellent lighting. Space includes private restroom with glass shower enclosure and comes with 2 assigned parking spaces. Visitor and street parking available as well.