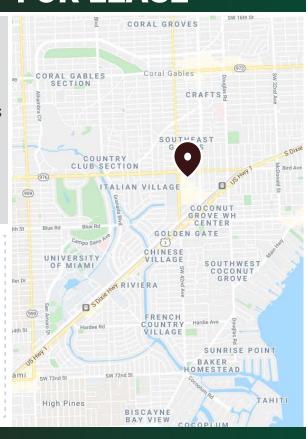

# 4100 SALZEDO ST

CORAL GABLES, FL 33146



## **PROPERTY HIGHLIGHTS**

First floor retail/office space in the Merrick Park area of Coral Gables. Located on Salzedo with great walkability to nearby restaurants and shops. High end build out with glass partitions throughout the space. Excellent lighting. Space includes private restroom with glass shower enclosure and comes with 2 assigned parking spaces. Visitor and street parking available as well.



Asking Office Rent \$50.00 MG



**SF GLA** 39 SF - 3,289 SF



**Available SF** 1.080 SF

### **Space Features:**

- Accent Lighting
- Air Conditioning
- Conference Rooms
- High Ceilings
- Partitioned Offices
- Shower Facilities



### **EXCLUSIVELY LISTED BY**

Real Capital Partners | Real Estate Services Otto Travieso, CCIM www.rcpfl.com Otto Travieso, CCIM

**(** | 305.477.9748

📞 | 305.785.7325

🚊 | otto@rcpfl.com

































# **AMENITIES** MAP





## **AREA** OVERVIEW





#### **Near Major Attractions, Markets And Museum:**

- 5.4 Miles From Miami International Airport
- 1.3 Miles From Downtown Coral Gables
- 22 Minutes From Downtown Miami Beach



## **AREA** DEMOGRAPHICS

### KEY FACTS

**462,190**Population



Average Household Size 42.1 Median Age



Average Household

#### **STATISTICS RADIUS**

## **5** Miles

#### **BUSINESS**



2021 Summary



3 Miles

5 Miles



| Population