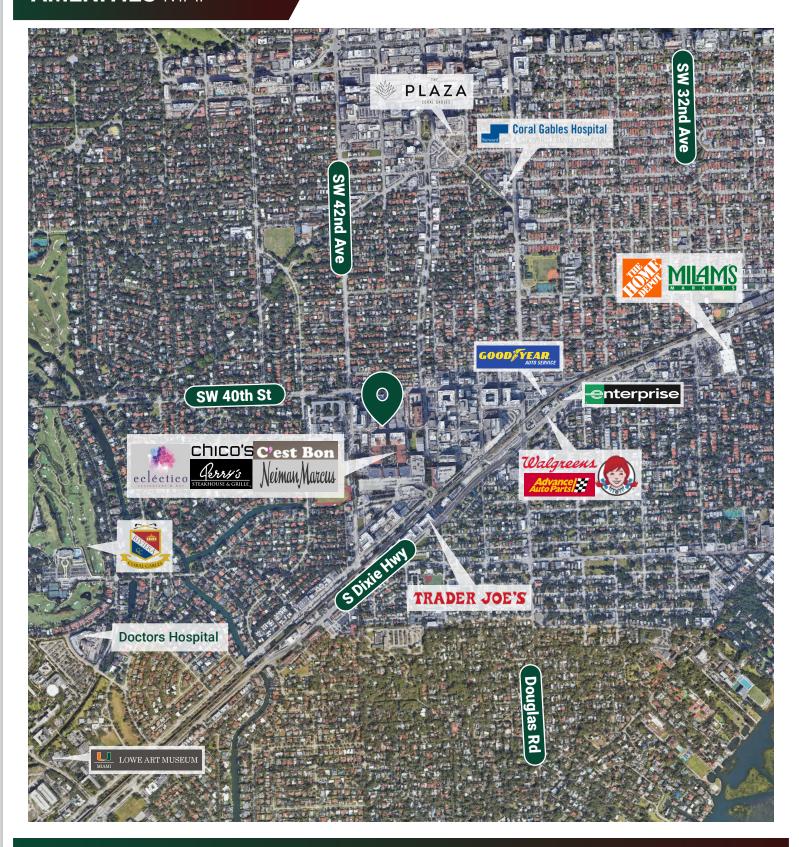

# **AMENITIES** MAP

#### **Near Major Attractions, Markets And Museum:**

- 5.4 Miles From Miami International Airport
- 1.3 Miles From Downtown Coral Gables
- 22 Minutes From Downtown Miami Beach