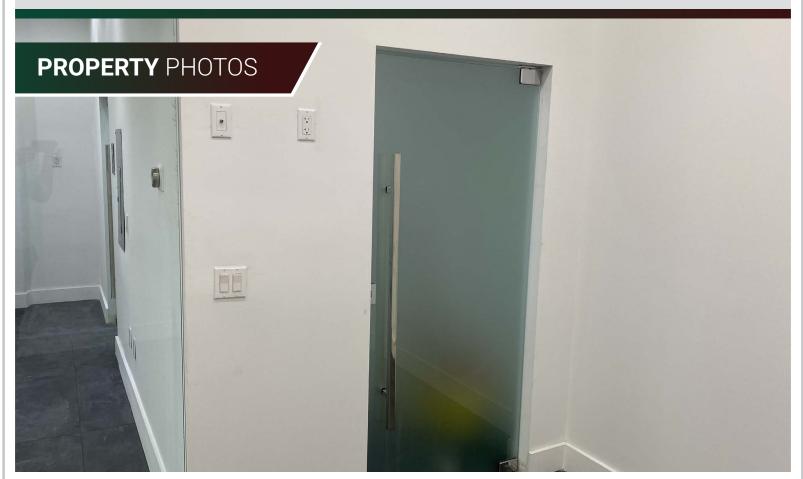

## **PROPERTY HIGHLIGHTS**

First floor retail/office space in the Merrick Park area of Coral Gables. Located on Salzedo with great walkability to nearby restaurants and shops. High end build out with glass partitions throughout the space. Excellent lighting. Space includes private restroom with glass shower enclosure and comes with 2 assigned parking spaces. Visitor and street parking available as well.

### **Space Features:**

- Accent Lighting
- Air Conditioning
- Conference Rooms
- High Ceilings
- Partitioned Offices
- Shower Facilities