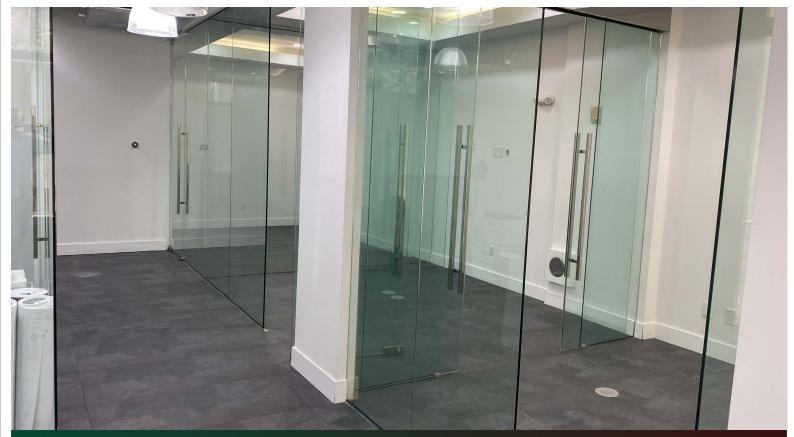

## **PROPERTY HIGHLIGHTS**

First floor retail/office space in the Merrick Park area of Coral Gables. Located on Salzedo with great walkability to nearby restaurants and shops. High end build out with glass partitions throughout the space. Excellent lighting. Space includes private restroom with glass shower enclosure and comes with 2 assigned parking spaces. Visitor and street parking available as well.

### **Space Features:**

- Accent Lighting
- Air Conditioning
- Conference Rooms
- High Ceilings
- Partitioned Offices
- Shower Facilities