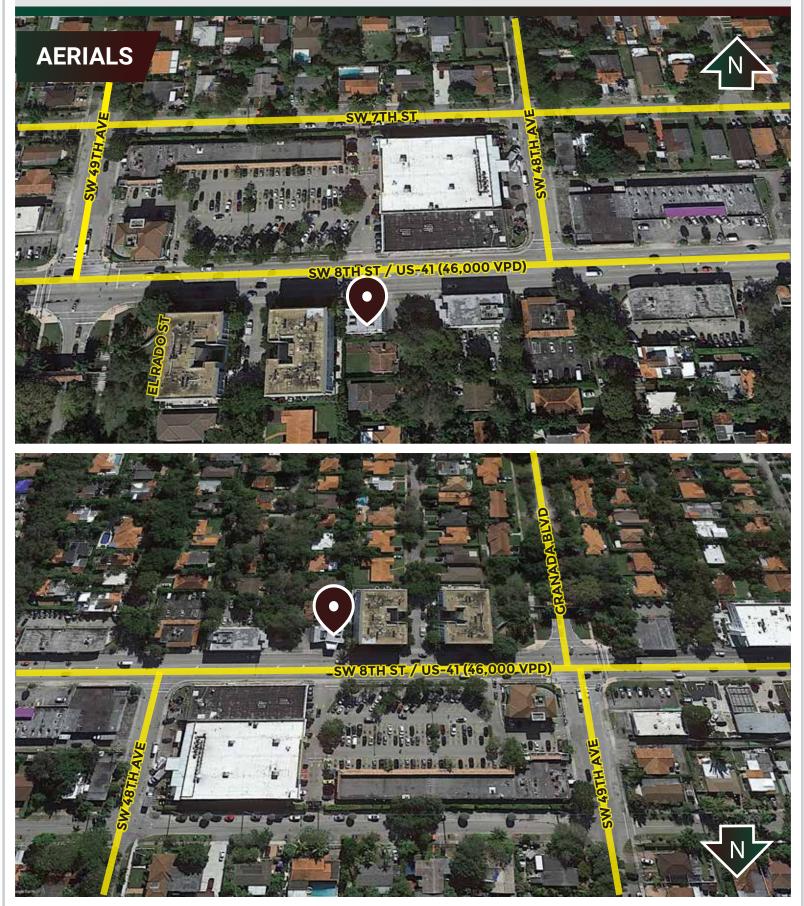

### **PROPERTY DESCRIPTION**

Retail space for lease. Existing building is 1,896 sf on a 6,103 sf site. The property is in Coral Gables along SW 8 ST, centrally located with a traffic count of approximately 39,000 daily.