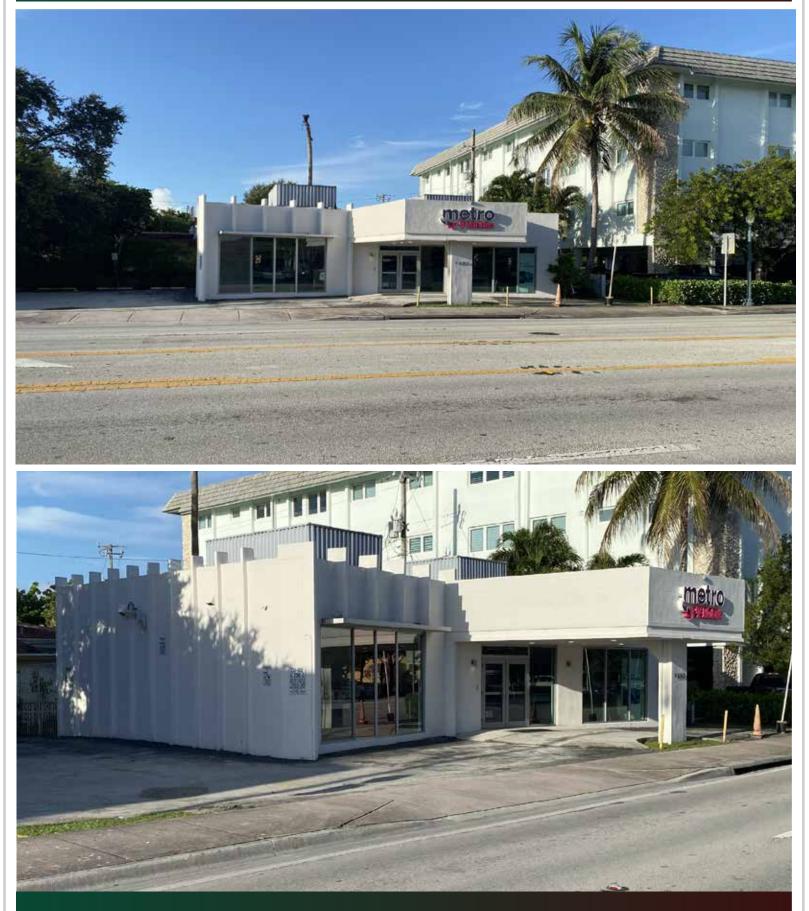

### **PROPERTY DESCRIPTION**

Retail space for lease. Existing building is 1,896 sf on a 6,103 sf site. The property is in Coral Gables along SW 8 ST, centrally located with a traffic count of approximately 39,000 daily.

#### **RETAIL FOR LEASE** 4850 SW 8TH ST, CORAL GABLES, FL 33134