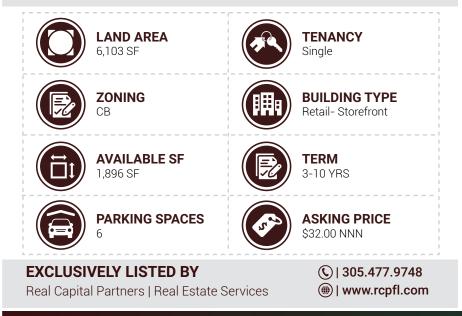

### **PROPERTY DESCRIPTION**

Retail space for lease. Existing building is 1,896 sf on a 6,103 sf site. The property is in Coral Gables along SW 8 ST, centrally located with a traffic count of approximately 39,000 daily.