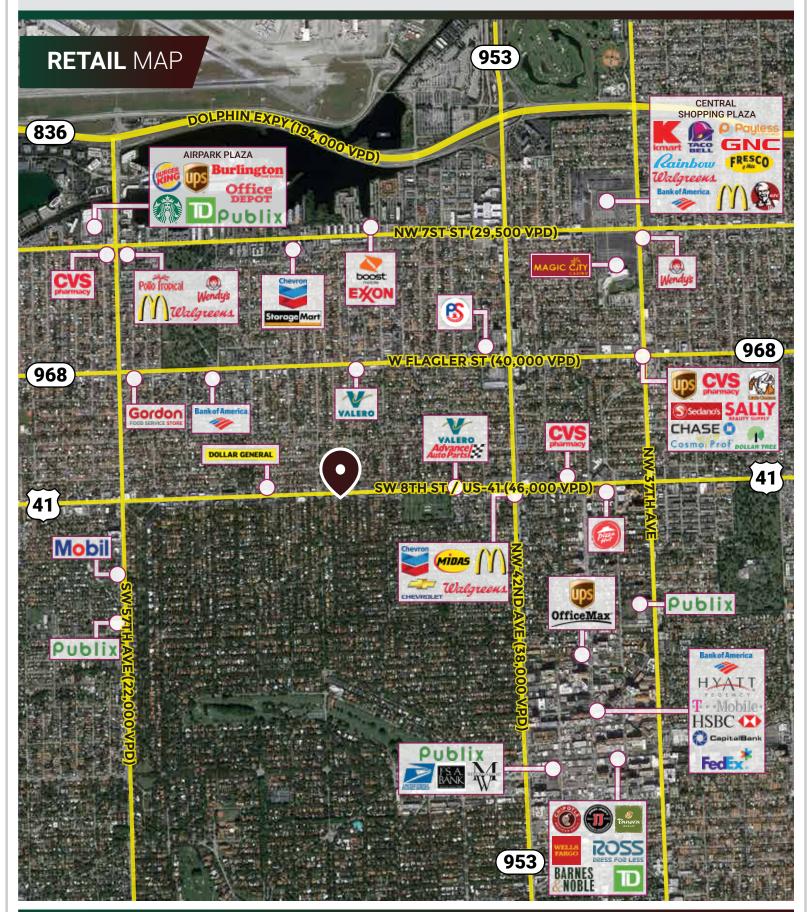

### **PROPERTY DESCRIPTION**

Retail space for lease. Existing building is 1,896 sf on a 6,103 sf site. The property is in Coral Gables along SW 8 ST, centrally located with a traffic count of approximately 39,000 daily.

#### **CENTRAL**

Near Major Attractions, Markets, Passenger And Cargo Hubs:

- 3.1 Miles From Miami International Airport
- 5.6 Miles From Downtown Miami
- 12.2 Miles From Downtown Miami Beach
- Convenient Drive To Ft. Laud Int. Airport, Ports & Stadiums