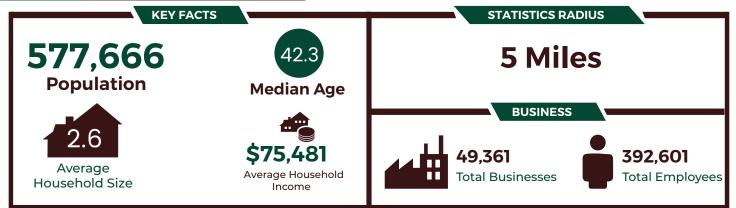

building is 1,896 sf on a 6,103 sf site. The property is in Coral Gables along SW 8 ST, centrally located with a traffic count of approximately 39,000 daily.





#### **RETAIL FOR LEASE** 4850 SW 8TH ST, CORAL GABLES, FL 33134





### **RETAIL FOR LEASE**

4850 SW 8TH ST, CORAL GABLES, FL 33134





#### **RETAIL FOR LEASE** 4850 SW 8TH ST, CORAL GABLES, FL 33134





Otto Travieso, CCIM | 305.477.9748 | Cell: 305.785.7325 | otto@rcpfl.com

Carlos Ruiz | 305.216.4397 | cruiz@rcpfl.com



## **AREA** OVERVIEW



#### **CENTRAL**

Near Major Attractions, Markets, Passenger And Cargo Hubs:

- 3.1 Miles From Miami International Airport
- 5.6 Miles From Downtown Miami
- 12.2 Miles From Downtown Miami Beach
- Convenient Drive To Ft. Laud Int. Airport, Ports & Stadiums



## AREA DEMOGRAPHICS