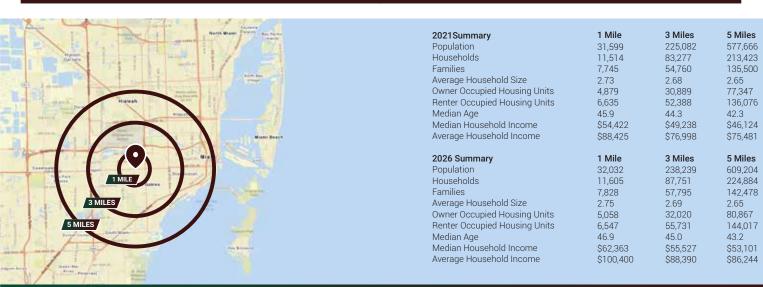

ilding is 1,896 sf on a 6,103 sf site. The property is in Coral Gables along SW 8 ST, centrally located with a traffic count of approximately 39,000 daily.





#### **RETAIL FOR LEASE** 4850 SW 8TH ST, CORAL GABLES, FL 33134





### **RETAIL FOR LEASE**

4850 SW 8TH ST, CORAL GABLES, FL 33134





#### **RETAIL FOR LEASE** 4850 SW 8TH ST, CORAL GABLES, FL 33134





Otto Travieso, CCIM | 305.477.9748 | Cell: 305.785.7325 | otto@rcpfl.com

Carlos Ruiz | 305.216.4397 | cruiz@rcpfl.com



## **AREA** OVERVIEW



#### **CENTRAL**

Near Major Attractions, Markets, Passenger And Cargo Hubs:

- 3.1 Miles From Miami International Airport
- 5.6 Miles From Downtown Miami
- 12.2 Miles From Downtown Miami Beach
- Convenient Drive To Ft. Laud Int. Airport, Ports & Stadiums



## AREA DEMOGRAPHICS