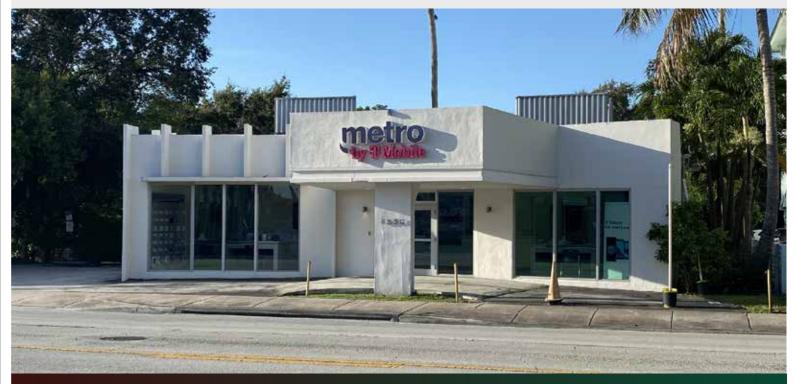

### **PROPERTY DESCRIPTION**

Retail space for lease. Existing building is 1,896 sf on a 6,103 sf site. The property is in Coral Gables along SW 8 ST, centrally located with a traffic count of approximately 39,000 daily.

#### **RETAIL FOR LEASE** 4850 SW 8TH ST, CORAL GABLES, FL 33134