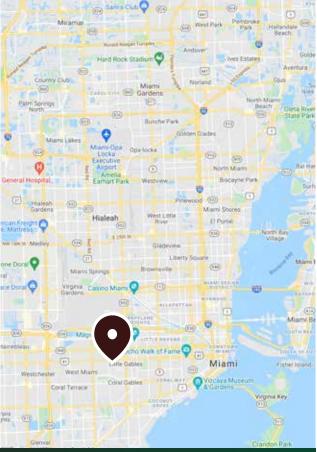

## **AREA** OVERVIEW

#### **CENTRAL**

Near Major Attractions, Markets, Passenger And Cargo Hubs:

- 3.1 Miles From Miami International Airport
- 5.6 Miles From Downtown Miami
- 12.2 Miles From Downtown Miami Beach
- Convenient Drive To Ft. Laud Int. Airport, Ports & Stadiums