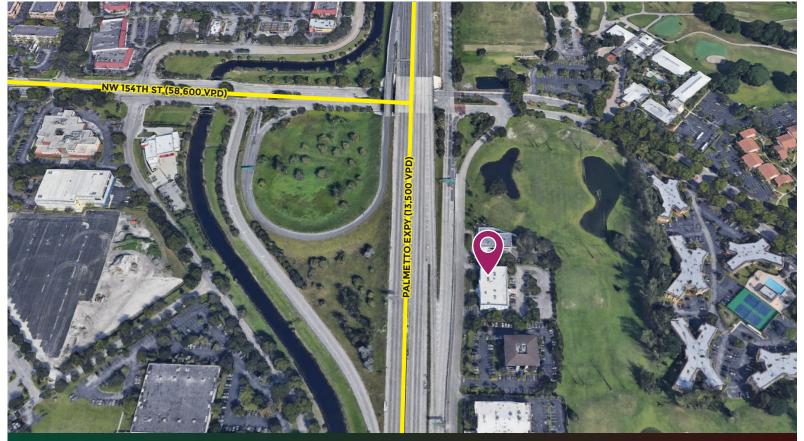

### **AREA** OVERVIEW

#### **CENTRAL**

Near Major Attractions, Markets, Passenger And Cargo Hubs:

- 14.9 Miles From Miami International Airport
- 17 Miles From Portmiami
- 25 Minutes From Downtown Miami Beach
- Convenient Drive To Ft. Laud Int. Airport, Ports & Stadiums