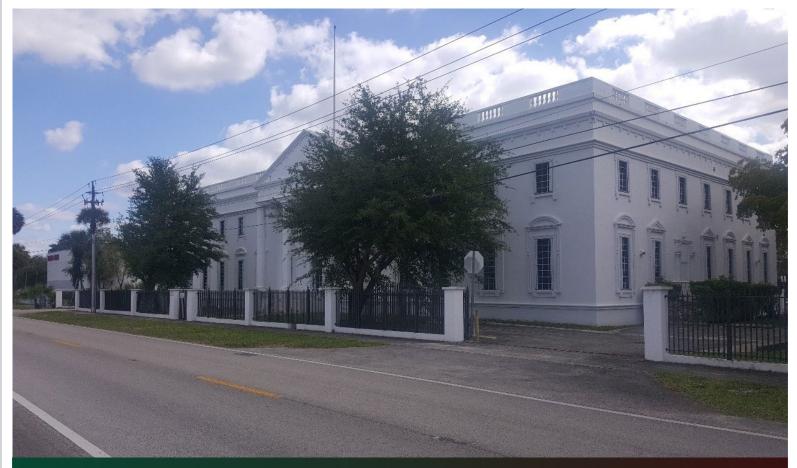

### PROPERTY HIGHLIGHTS

This building has a 18,122 SF of rentable building area and 21,054 of gross building area. Right now we have 2,130 SF of MTM tenancy and 5,780 SF of vacancy. An interested party may occupy a combined 7,910 SF. There is 10,212 sf of currently occupied spaces. Of this square footage 5,152 sf is set to expire in 2020, and 1,564 sf expiring in 2021.

**Pricing:** \$5,999,999

Parking: 76 Parking Spaces/ 3.6/1.000

**Gross Building Area:** 21.054 SF

Land Area: 1.20 AC

Elevators:

**Tenancy:** Multiple Tenant

**Zoning:** RU-5A

Amenities: Signage, Wi-Fi