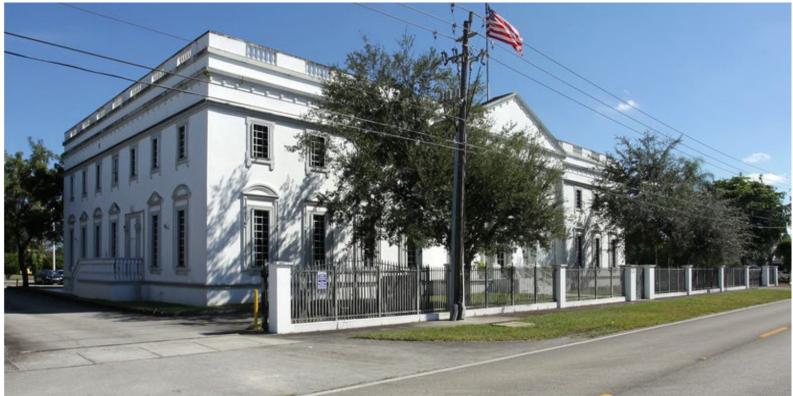

## THE WHITE HOUSE 15165 NW 77TH AVE MIAMI LAKES, FL 33014

Real Estate Services

# CLASS B OFFICE BUILDING | FOR SALE

### PROPERTY HIGHLIGHTS

This building has a 18,122 SF of rentable building area and 21,054 of gross building area. Right now we have 2,130 SF of MTM tenancy and 5,780 SF of vacancy. An interested party may occupy a combined 7,910 SF. There is 10,212 sf of currently occupied spaces. Of this square footage 5,152 sf is set to expire in 2020, and 1,564 sf expiring in 2021.