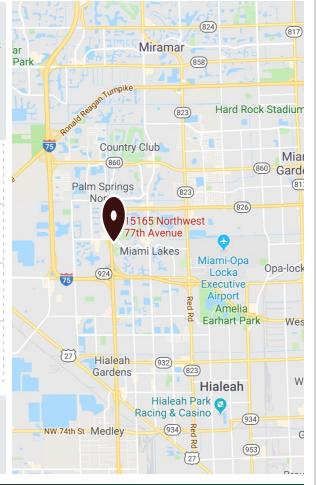

## THE WHITE HOUSE 15165 NW 77TH AVE MIAMI LAKES, FL 33014

Real Estate Services

### **AREA** OVERVIEW

#### **CENTRAL**

Near Major Attractions, Markets, Passenger And Cargo Hubs:

- 14.9 Miles From Miami International Airport
- 17 Miles From Portmiami
- 25 Minutes From Downtown Miami Beach
- Convenient Drive To Ft. Laud Int. Airport, Ports & Stadiums