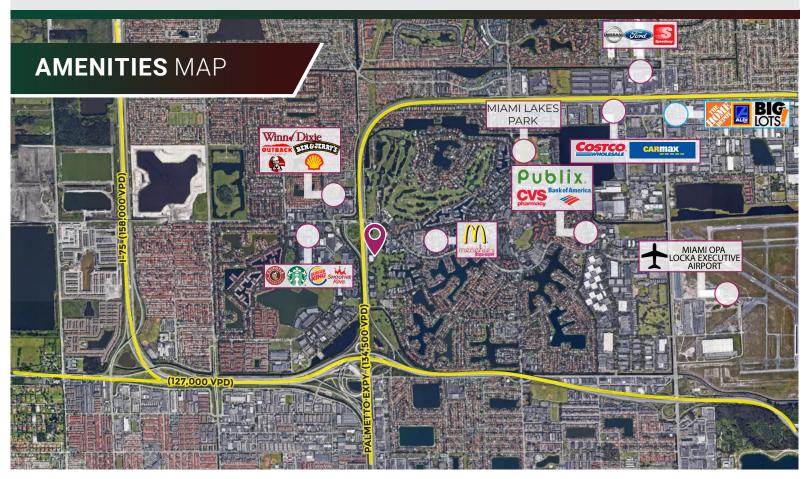

### **AREA** OVERVIEW

#### **CENTRAL**

Near Major Attractions, Markets, Passenger And Cargo Hubs:

- 14.9 Miles From Miami International Airport
- 17 Miles From Portmiami
- 25 Minutes From Downtown Miami Beach
- Convenient Drive To Ft. Laud Int. Airport, Ports & Stadiums