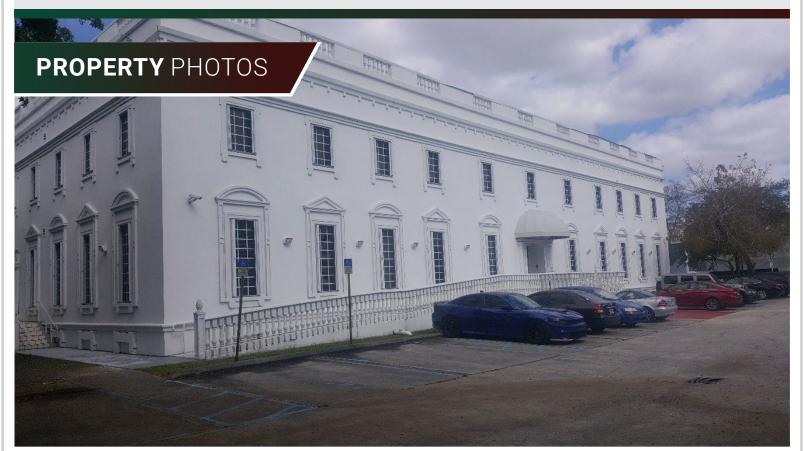

### PROPERTY HIGHLIGHTS

This building has a 18,122 SF of rentable building area and 21,054 of gross building area. Right now we have 2,130 SF of MTM tenancy and 5,780 SF of vacancy. An interested party may occupy a combined 7,910 SF. There is 10,212 sf of currently occupied spaces. Of this square footage 5,152 sf is set to expire in 2020, and 1,564 sf expiring in 2021.

**Pricing:** \$5,999,999

Parking: 76 Parking Spaces/ 3.6/1.000

**Gross Building Area:** 21.054 SF

Land Area: 1.20 AC

Elevators:

**Tenancy:** Multiple Tenant

**Zoning:** RU-5A

Amenities: Signage, Wi-Fi