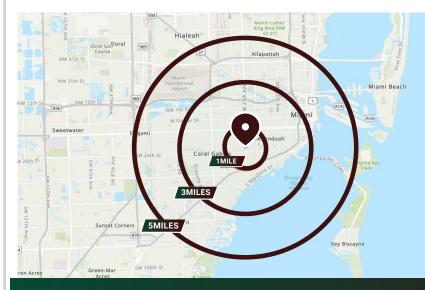

## **AREA** DEMOGRAPHICS

**KEY FACTS** 

**533,633** Population

2.5

Average Household Size

Average Household

STATISTICS RADIUS

5 Miles

#### **CENTRAL**

Near Major Attractions, Markets, Passenger And Cargo Hubs:

- 6.0 Miles From Miami International Airport
- 2.1 Miles From Coral Gables
- 3.3 Minutes From Downtown/Brickell
- Convenient Drive To Ft. Laud Int. Airport, Ports & Stadiums