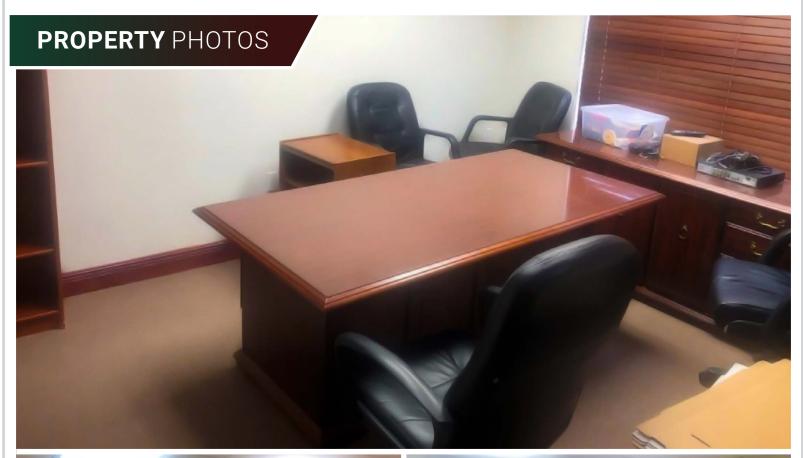

### **PROPERTY HIGHLIGHTS**

Office space available in a corner building. The building is centrally located on the SW 27 Ave thoroughfare minutes from Coral Gables, Downtown/ Brickell, and Airport. More than 34,000 vehicles per day go by this very dense area. The space offered is approximately 2000 sf- full floor.

Asking price: \$3,500/mo net of utilities

Parking: 5 spaces

**Size:**Approximately
2000 sf- full floor

**Lot Feature:** Corner