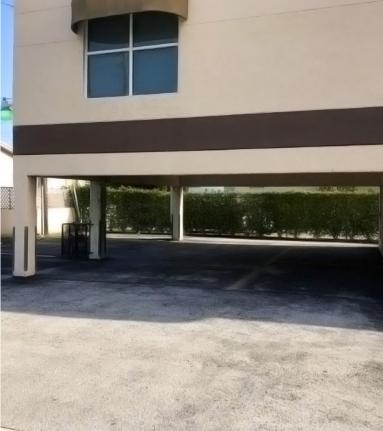

### **PROPERTY HIGHLIGHTS**

Office space available in a corner building. The building is centrally located on the SW 27 Ave thoroughfare minutes from Coral Gables, Downtown/ Brickell, and Airport. More than 34,000 vehicles per day go by this very dense area. The space offered is approximately 2000 sf- full floor.

Asking price: \$3,500/mo net of utilities

Parking: 5 spaces

**Size:**Approximately
2000 sf- full floor

**Lot Feature:** Corner