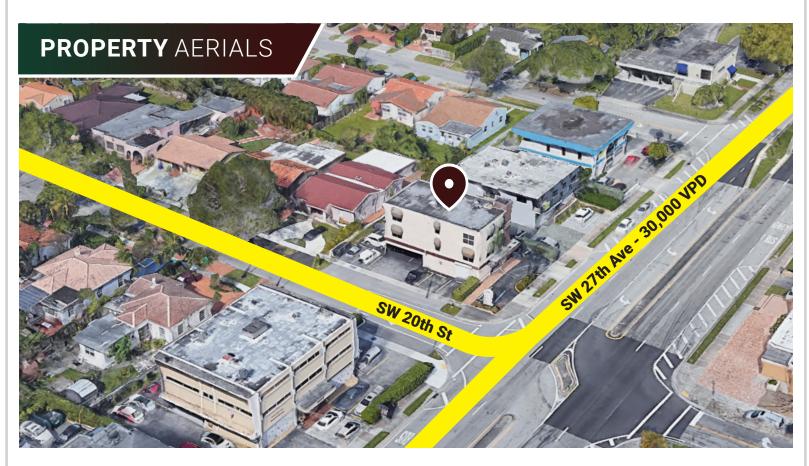

### **PROPERTY HIGHLIGHTS**

Office space available in a corner building. The building is centrally located on the SW 27 Ave thoroughfare minutes from Coral Gables, Downtown/ Brickell, and Airport. More than 34,000 vehicles per day go by this very dense area. The space offered is approximately 2000 sf- full floor.

#### **CENTRAL**

Near Major Attractions, Markets, Passenger And Cargo Hubs:

- 6.0 Miles From Miami International Airport
- 2.1 Miles From Coral Gables
- 3.3 Minutes From Downtown/Brickell
- Convenient Drive To Ft. Laud Int. Airport, Ports & Stadiums