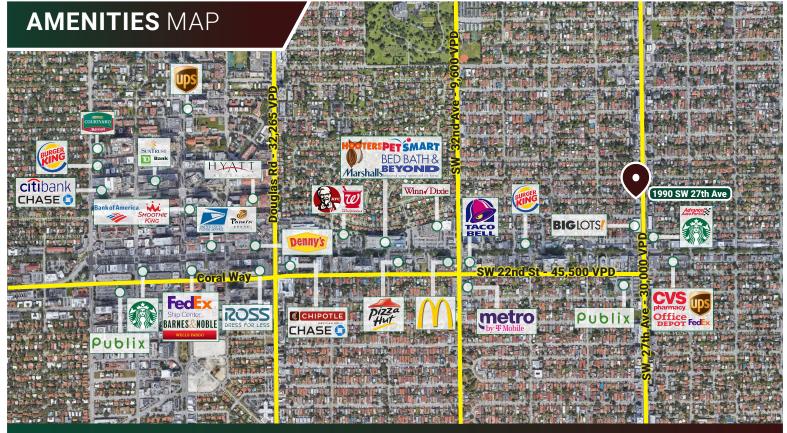

### **PROPERTY HIGHLIGHTS**

Office space available in a corner building. The building is centrally located on the SW 27 Ave thoroughfare minutes from Coral Gables, Downtown/ Brickell, and Airport. More than 34,000 vehicles per day go by this very dense area. The space offered is approximately 2000 sf- full floor.

#### **CENTRAL**

Near Major Attractions, Markets, Passenger And Cargo Hubs:

- 6.0 Miles From Miami International Airport
- 2.1 Miles From Coral Gables
- 3.3 Minutes From Downtown/Brickell
- Convenient Drive To Ft. Laud Int. Airport, Ports & Stadiums