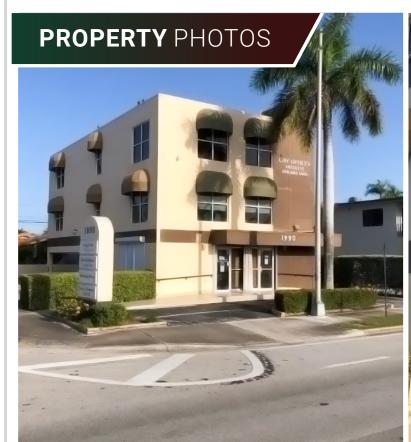

### **PROPERTY HIGHLIGHTS**

Office space available in a corner building. The building is centrally located on the SW 27 Ave thoroughfare minutes from Coral Gables, Downtown/ Brickell, and Airport. More than 34,000 vehicles per day go by this very dense area. The space offered is approximately 2000 sf- full floor.

Asking price: \$3,500/mo net of utilities

Parking: 5 spaces

**Size:**Approximately
2000 sf- full floor

**Lot Feature:** Corner