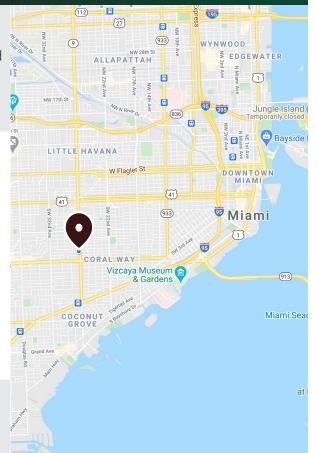

### **PROPERTY HIGHLIGHTS**

Office space available in a corner building. The building is centrally located on the SW 27 Ave thoroughfare minutes from Coral Gables, Downtown/ Brickell, and Airport. More than 34,000 vehicles per day go by this very dense area. The space offered is approximately 2000 sf- full floor.

#### **CENTRAL**

Near Major Attractions, Markets, Passenger And Cargo Hubs:

- 6.0 Miles From Miami International Airport
- 2.1 Miles From Coral Gables
- 3.3 Minutes From Downtown/Brickell
- Convenient Drive To Ft. Laud Int. Airport, Ports & Stadiums