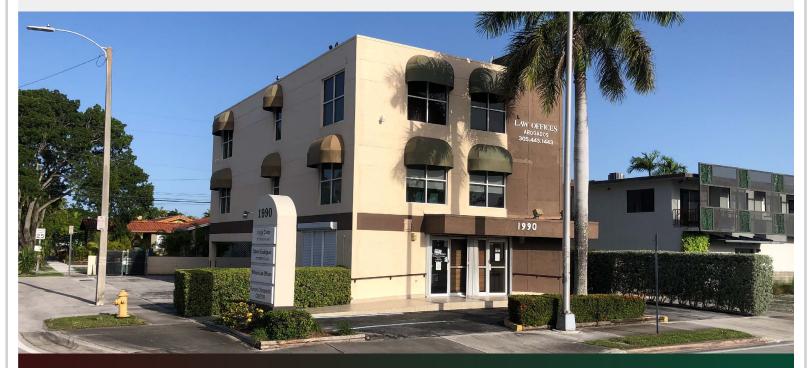

# 1990 SW 27TH AVE

MIAMI, FL 33145

### **PROPERTY HIGHLIGHTS**

Office space available in a corner building. The building is centrally located on the SW 27 Ave thoroughfare minutes from Coral Gables, Downtown/ Brickell, and Airport. More than 34,000 vehicles per day go by this very dense area. The space offered is approximately 2000 sf- full floor.

Asking price: \$3,500/mo net of utilities

Parking: 5 spaces

**Size:**Approximately
2000 sf- full floor

**Lot Feature:** Corner