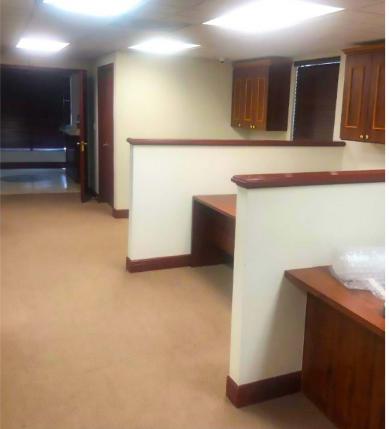

### **PROPERTY HIGHLIGHTS**

Office space available in a corner building. The building is centrally located on the SW 27 Ave thoroughfare minutes from Coral Gables, Downtown/ Brickell, and Airport. More than 34,000 vehicles per day go by this very dense area. The space offered is approximately 2000 sf- full floor.

Asking price: \$3,500/mo net of utilities

Parking: 5 spaces

**Size:**Approximately
2000 sf- full floor

**Lot Feature:** Corner