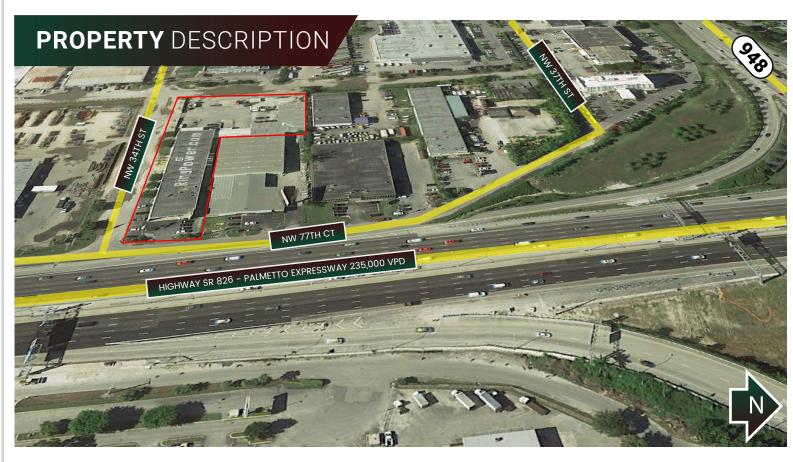

FDOT states a traffic count of 235,000 vehicles per day. Centrally located in the Doral Decor District, the property is accessible from the either the NW 36th St 826 exit or the NW 25th St 826 exit. The property is only 2.5 miles (6 minute drive) from the MIA NW 16th St Cargo Entrance, 4.1 miles (12 minute drive) from the Florida Turnpike, 2.5 miles (4 minute drive) to the SR 836 expressway, and 11.4 miles (21 minute drive) to the Port of Miami. The property is located less than 1 mile away from Jackson Memorial West Campus which is currently being built.

## **PROPERTY** AERIAL

1085,097 ST 90,580

HIGHWAY SR 826 - PALMETTO EXPRESSWAY 235,000 VPD

ü

Otto Travieso, CCIM | 305.477.9748 | Cell: 305.785.7325 | otto@rcpfl.com