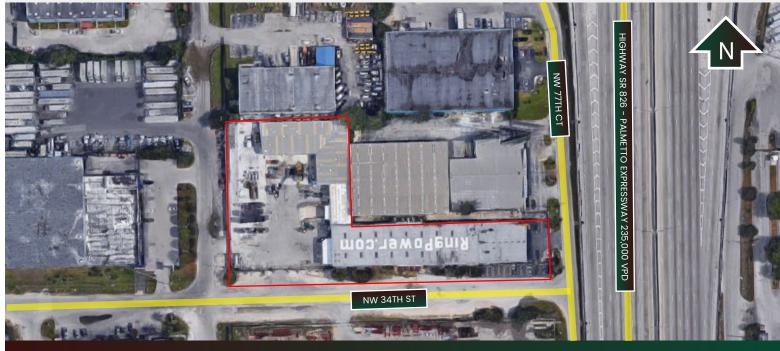

### **PROPERTY HIGHLIGHTS**

The property currently has 5 restrooms. There are 3 grade level loading doors and 2 recessed wells (dock height). The majority of the warehouse has sprinklers. This building has exceptional visibility as it fronts the Palmetto expressway.

The property currently has 5 restrooms. There are 3 grade level loading doors and 2 recessed wells (dock height). The power is 3 phase, 600 amps for those users that require a lot of power. The majority of the warehouse has sprinklers. This building has exceptional visibility as it fronts the Palmetto expressway.

FDOT states a traffic count of 235,000 vehicles per day. Centrally located in the Doral Decor District, the property is accessible from the either the NW 36th St 826 exit or the NW 25th St 826 exit. The property is only 2.5 miles (6 minute drive) from the MIA NW 16th St Cargo Entrance, 4.1 miles (12 minute drive) from the Florida Turnpike, 2.5 miles (4 minute drive) to the SR 836 expressway, and 11.4 miles (21 minute drive) to the Port of Miami. The property is located less than 1 mile away from Jackson Memorial West Campus which is currently being built.