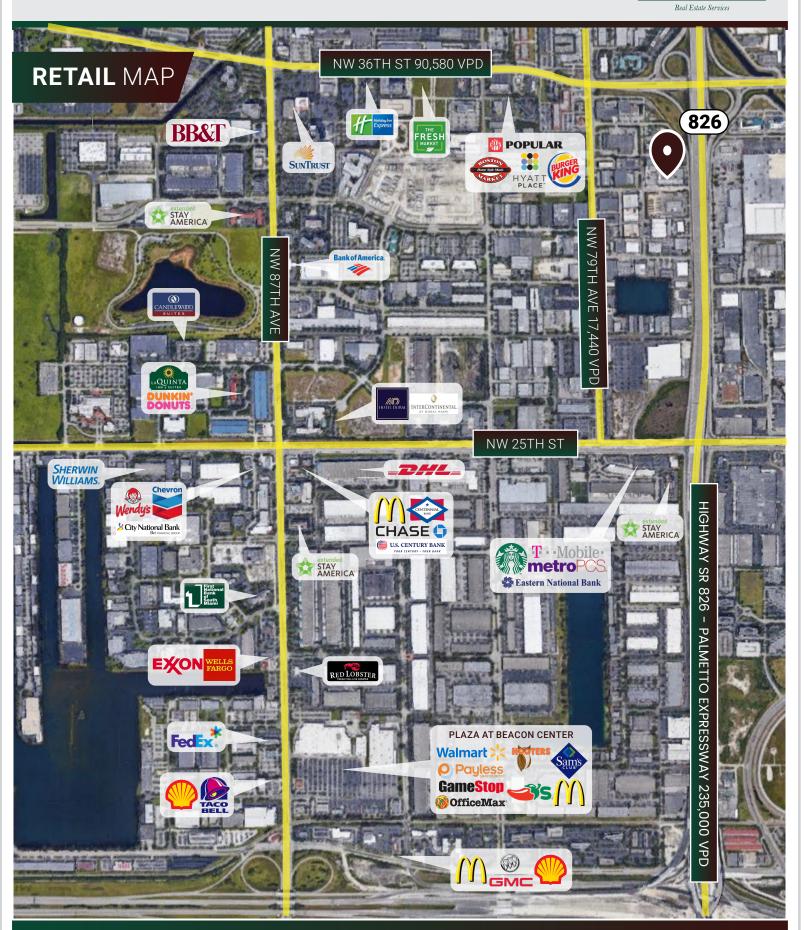

### **AREA** OVERVIEW

### **CENTRAL**

Near Major Attractions, Markets, Passenger And Cargo Hubs:

- 1 Mile From Miami International Airport
- 13 Miles From Downtown Miami
- 17 Miles From Downtown Miami Beach
- Convenient Drive To Ft. Laud Int. Airport, Ports & Stadiums