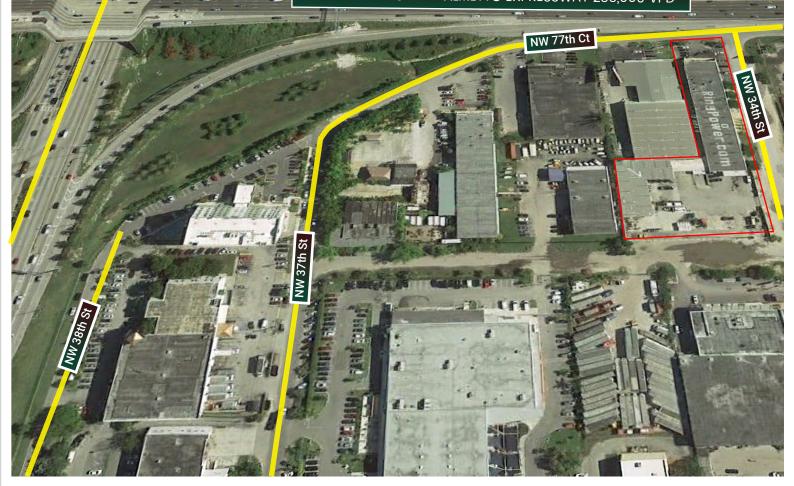

## **PROPERTY** AERIAL

1085,097 ST 90,580

HIGHWAY SR 826 - PALMETTO EXPRESSWAY 235,000 VPD

ü

Otto Travieso, CCIM | 305.477.9748 | Cell: 305.785.7325 | otto@rcpfl.com

FDOT states a traffic count of 235,000 vehicles per day. Centrally located in the Doral Decor District, the property is accessible from the either the NW 36th St 826 exit or the NW 25th St 826 exit. The property is only 2.5 miles (6 minute drive) from the MIA NW 16th St Cargo Entrance, 4.1 miles (12 minute drive) from the Florida Turnpike, 2.5 miles (4 minute drive) to the SR 836 expressway, and 11.4 miles (21 minute drive) to the Port of Miami. The property is located less than 1 mile away from Jackson Memorial West Campus which is currently being built.