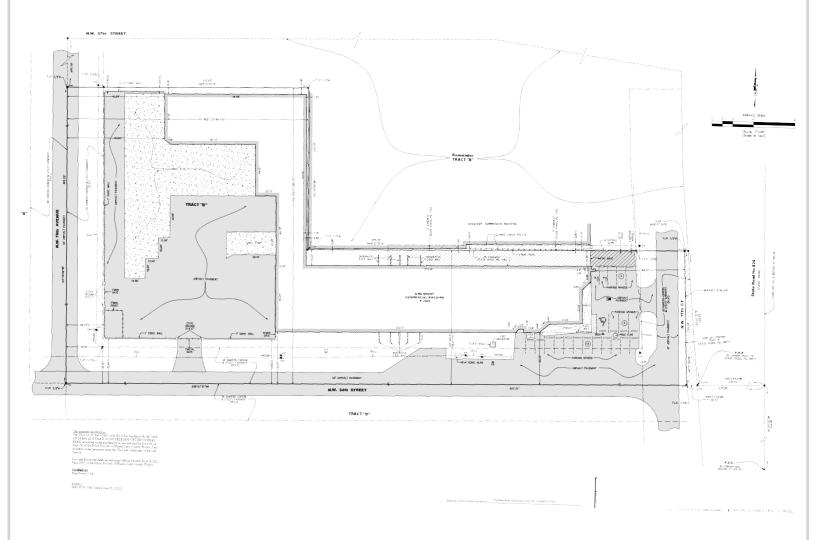

## SITE PLAN

Available SF 32,843 SF Total 8,318 SF Showroom

Building 2.4 Acres with 32,110 SF Concrete

Location Palmetto Frontage with 235,000 VPD

**Property Features** 3 Phase Power/ 21 ft Clear Height

The total warehouse office showroom area is 32,843 SF, which includes 5,627 SF of 1st story showroom-office, 2,691 SF of 2nd story office space, and 24,525 of warehouse area. The property also has a 32,000 SF yard enclosed by a concrete wall with it's own mechanical gate entrance.