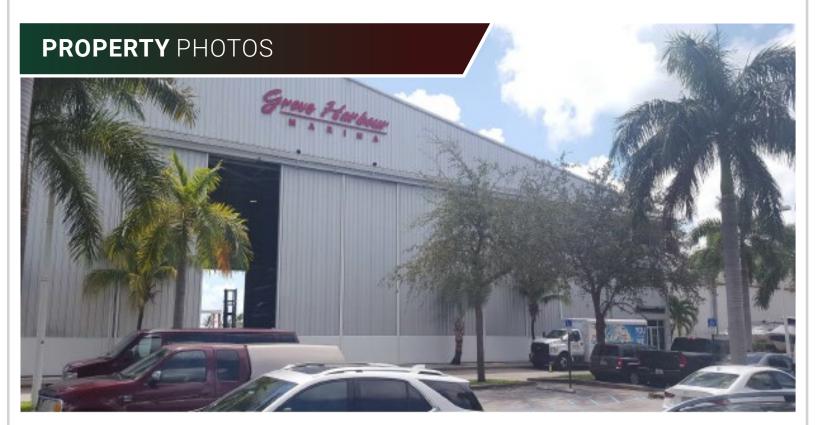

### **PROPERTY HIGHLIGHTS**

The property is in the office building at Grove Harbour Marina. It is a Creative Loft space with exposed ceilings, executive office and conference room, and lounge area. The tenant can have up almost 2,300 SF with adjoining unit. Grove Harbour Marina is located on South Bayshore Drive in the Coconut Grove section of Miami, FL. Minutes from the airport, financial district, Coral Gables, and beaches.

### **CREATIVE/LOFT FOR LEASE**

2640 S BAYSHORE DR | SUITE 206 | COCONUT GROVE, FL 33133

Otto Travieso, CCIM | 305.477.9748 | Cell: 305.785.7325 | otto@rcpfl.com