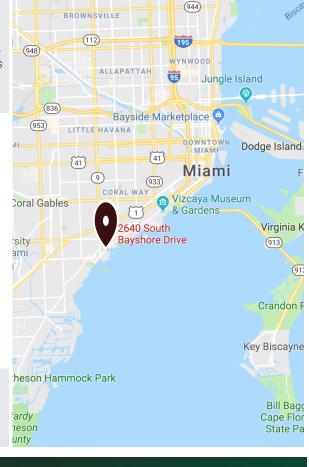

### **PROPERTY HIGHLIGHTS**

The property is in the office building at Grove Harbour Marina. It is a Creative Loft space with exposed ceilings, executive office and conference room, and lounge area. The tenant can have up almost 2,300 SF with adjoining unit. Grove Harbour Marina is located on South Bayshore Drive in the Coconut Grove section of Miami, FL. Minutes from the airport, financial district, Coral Gables, and beaches.

### **CREATIVE/LOFT FOR LEASE**

2640 S BAYSHORE DR | SUITE 206 | COCONUT GROVE, FL 33133

Otto Travieso, CCIM | 305.477.9748 | Cell: 305.785.7325 | otto@rcpfl.com