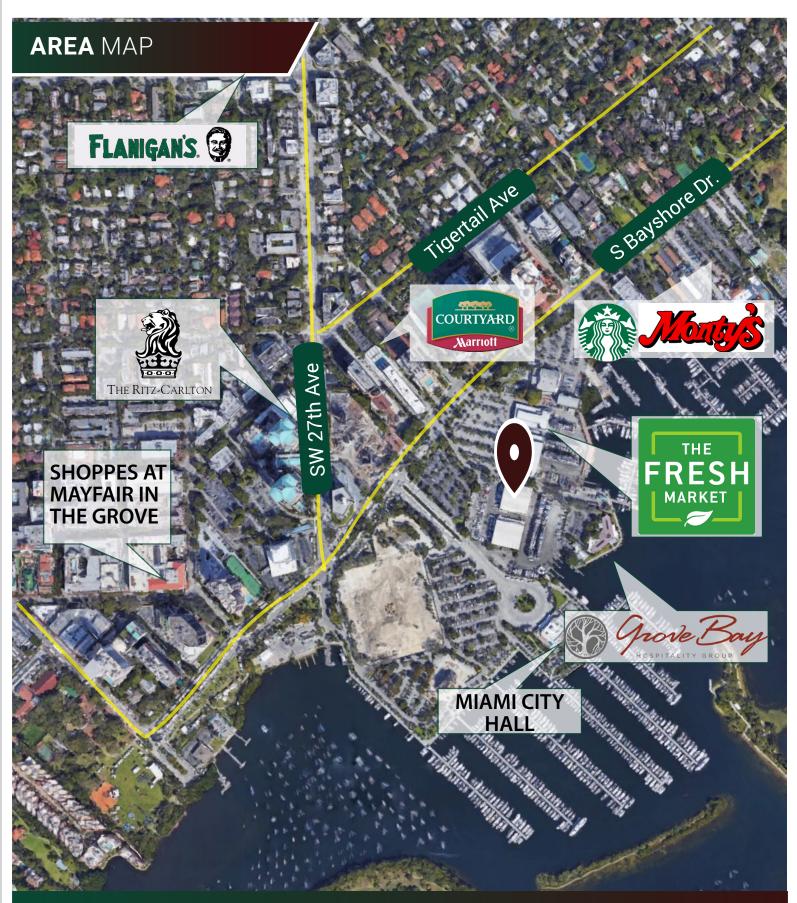

### **AREA** OVERVIEW

#### **CENTRAL**

Near Major Markets And Passenger And Cargo Hubs:

- 7.5 Miles From Miami International Airport
- 6.8 Miles From Portmiami
- 10 Miles From Downtown Miami Beach
- Convenient Drive To Ft. Laud Int. Airport & Ports