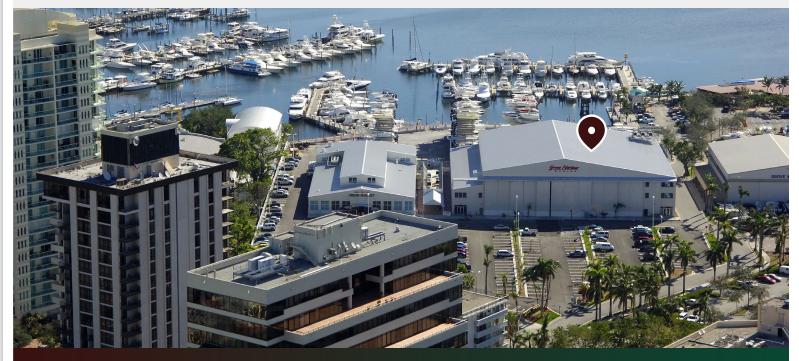

### **PROPERTY HIGHLIGHTS**

The property is in the office building at Grove Harbour Marina. It is a Creative Loft space with exposed ceilings, executive office and conference room, and lounge area. The tenant can have up almost 2,300 SF with adjoining unit. Grove Harbour Marina is located on South Bayshore Drive in the Coconut Grove section of Miami, FL. Minutes from the airport, financial district, Coral Gables, and beaches.

### **CREATIVE/LOFT FOR LEASE**

2640 S BAYSHORE DR | SUITE 206 | COCONUT GROVE, FL 33133

Otto Travieso, CCIM | 305.477.9748 | Cell: 305.785.7325 | otto@rcpfl.com