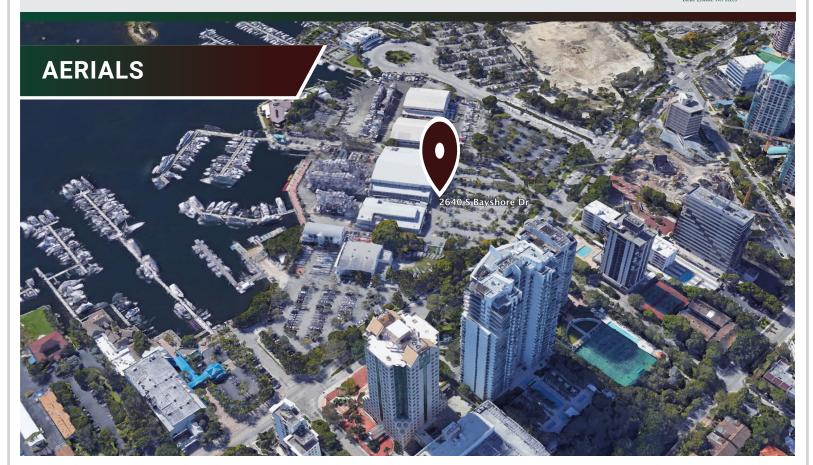

### **AREA** OVERVIEW

#### **CENTRAL**

Near Major Markets And Passenger And Cargo Hubs:

- 7.5 Miles From Miami International Airport
- 6.8 Miles From Portmiami
- 10 Miles From Downtown Miami Beach
- Convenient Drive To Ft. Laud Int. Airport & Ports