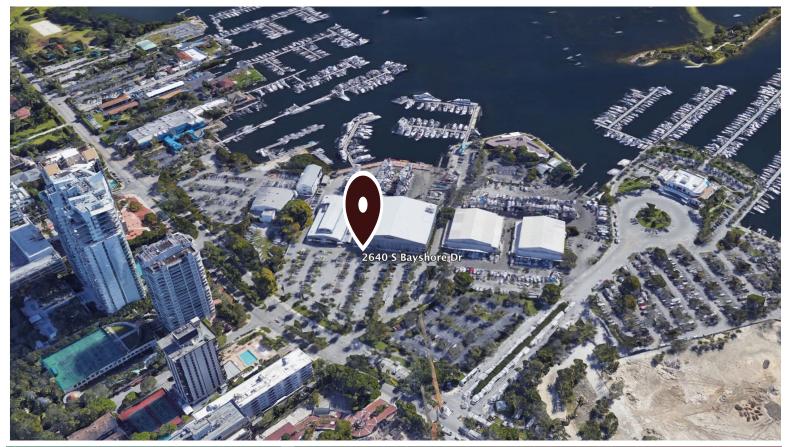

2640 S BAYSHORE DR SUITE 206

COCONUT GROVE, FL 33133

Real Estate Services

### **PROPERTY HIGHLIGHTS**

The property is in the office building at Grove Harbour Marina. It is a Creative Loft space with exposed ceilings, executive office and conference room, and lounge area. The tenant can have up almost 2,300 SF with adjoining unit. Grove Harbour Marina is located on South Bayshore Drive in the Coconut Grove section of Miami, FL. Minutes from the airport, financial district, Coral Gables, and beaches.

### **CREATIVE/LOFT FOR LEASE**

2640 S BAYSHORE DR | SUITE 206 | COCONUT GROVE, FL 33133

Otto Travieso, CCIM | 305.477.9748 | Cell: 305.785.7325 | otto@rcpfl.com