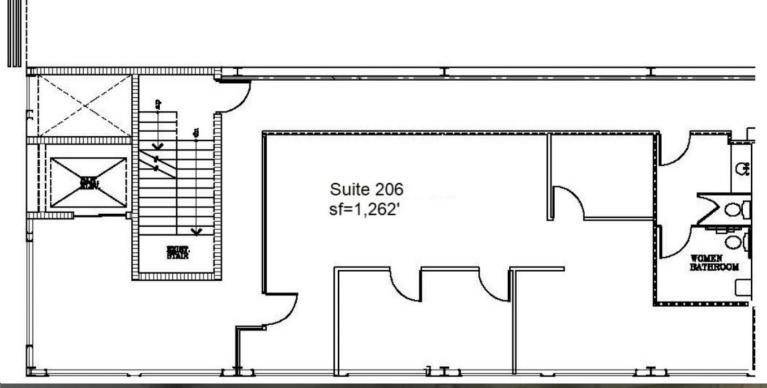

**Space Available:** 1,262 SF

Parking: Open

Rental Rate: \$40 NNN

**Building Size:** 20.000 SF

**Property Type:**Office

Space Type: Creative/Loft

**Building Class:** 

Available Units:

## **FLOOR** PLAN

**Otto Travieso, CCIM** | 305.477.9748 | Cell: 305.785.7325 | otto@rcpfl.com